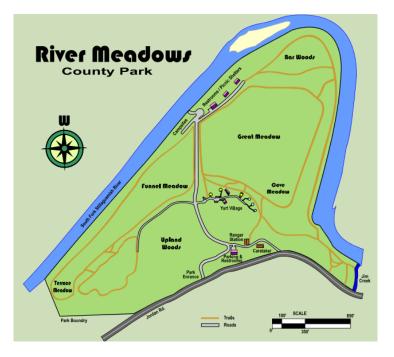

## **DRIVING DIRECTIONS**

- 1. From I-5 take SR530 east through Arlington, turn right onto Arlington Heights road for two miles.
- 2. Bear right onto the Jordan Road.
- 3. Follow Jordan Road for approximately three miles to park entrance on the right.
- 4. Follow park driveway until you reach the Great Meadows

# Region 1 ASFA ALL-BREED FIELD TRIALS

November 26th, 2021

River Meadows County Park - Great Meadow 20416 Jordan Rd Arlington, WA 98223