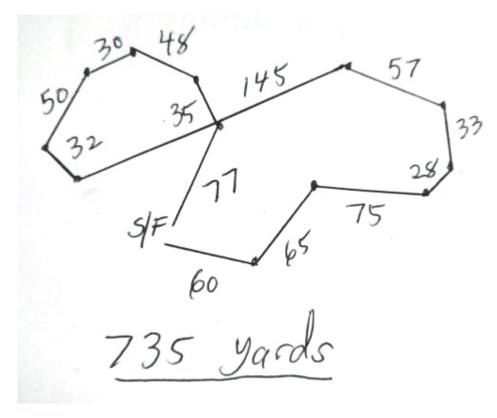

## **COURSE PLAN**

## Friday Course:

The club reserves the right to alter the course due to weather and/or field conditions. The course will be reversed for final and again for run offs or at the discretions of the judges.

The course plan is 735 yards. A drag-style lure machine will be used.